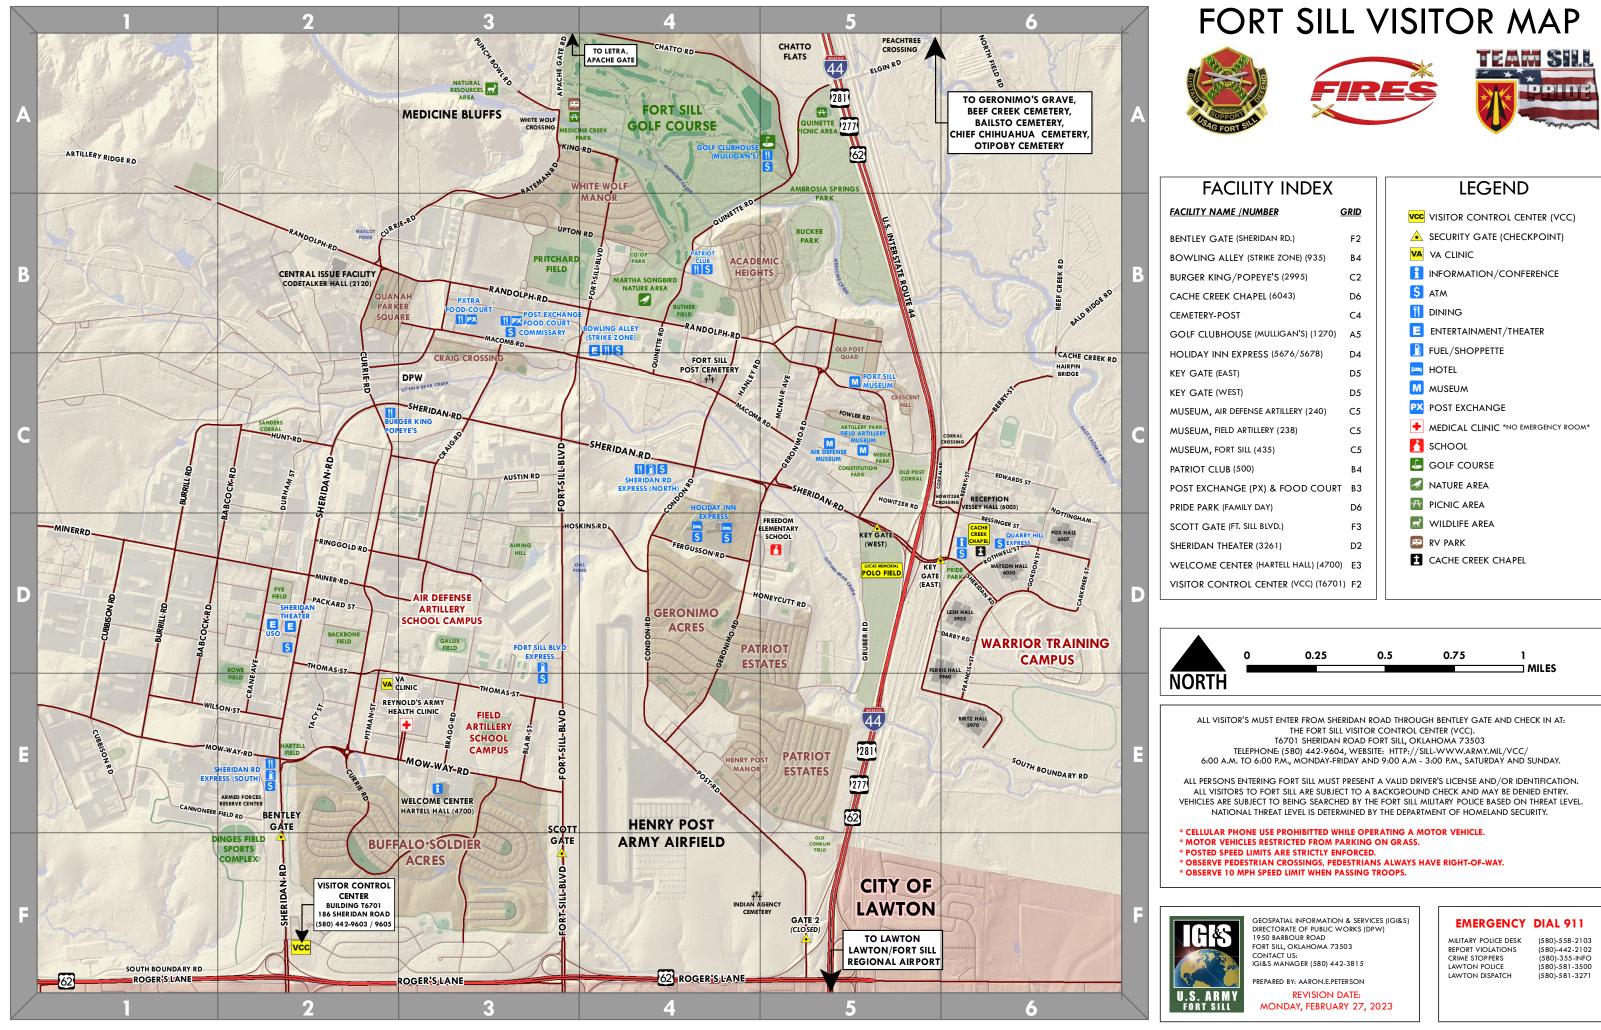

| FACILITY INDEX                      |     | LEGEND                             |
|-------------------------------------|-----|------------------------------------|
| CILITY NAME /NUMBER G               | RID | VISITOR CONTROL CENTER (VCC)       |
| NTLEY GATE (SHERIDAN RD.)           | F2  | ▲ SECURITY GATE (CHECKPOINT)       |
| WLING ALLEY (STRIKE ZONE) (935)     | B4  |                                    |
| RGER KING/POPEYE'S (2995)           | C2  | INFORMATION/CONFERENCE             |
| CHE CREEK CHAPEL (6043)             | D6  | S ATM                              |
| METERY-POST                         | C4  |                                    |
| DLF CLUBHOUSE (MULLIGAN'S) (1270)   | A5  |                                    |
| LIDAY INN EXPRESS (5676/5678)       | D4  |                                    |
| GATE (EAST)                         | D5  | HOTEL                              |
| GATE (WEST)                         | D5  |                                    |
| ISEUM, AIR DEFENSE ARTILLERY (240)  | C5  | PX POST EXCHANGE                   |
| ISEUM, FIELD ARTILLERY (238)        | C5  | MEDICAL CLINIC *NO EMERGENCY ROOM* |
| ISEUM, FORT SILL (435)              | C5  | SCHOOL                             |
| TRIOT CLUB (500)                    | B4  | GOLF COURSE                        |
| ST EXCHANGE (PX) & FOOD COURT       | ВЗ  | 🛃 NATURE AREA                      |
| DE PARK (FAMILY DAY)                | D6  | T PICNIC AREA                      |
| OTT GATE (FT. SILL BLVD.)           | F3  | R WILDLIFE AREA                    |
| ERIDAN THEATER (3261)               | D2  | 📼 RV PARK                          |
| ELCOME CENTER (HARTELL HALL) (4700) | E3  | CACHE CREEK CHAPEL                 |
| ITOR CONTROL CENTER (VCC) (T6701)   | F2  |                                    |
|                                     |     |                                    |