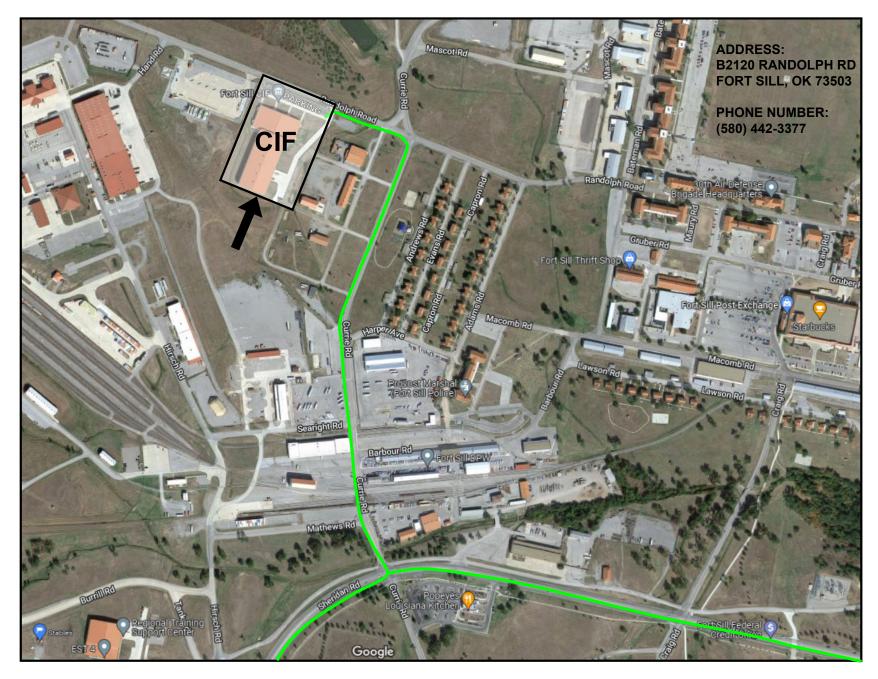

NOTE: If you arrive to Ft. Sill with your OCIE and do not need to draw, just go to RM #109 at the CIF with a copy of your orders and CAC Card. NO APPOINTMENT NEEDED.

Address:

B2120 Randolph Road Fort Sill, OK 73503

Phone Number: (580) 442-3377

## **CIF Strip Map**

Big Deuce! The Second First!