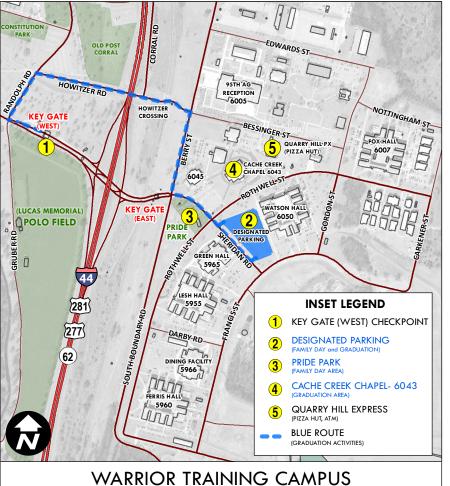

## FORT SILL VISITOR MAP

BLUE ROUTE (BCT GRADUATION ACTIVITIES)

| FACILITY INDEX                       |             | LEGEND                               |
|--------------------------------------|-------------|--------------------------------------|
| FACILITY NAME /NUMBER                | <u>GRID</u> | VCC VISITOR CONTROL CENTER (VCC)     |
| BENTLEY GATE (SHERIDAN RD.)          | F2          | ▲ SECURITY GATE (CHECKPOINT)         |
| BOWLING ALLEY (STRIKE ZONE) (935)    | B4          | VA VA CLINIC                         |
| BURGER KING/POPEYE'S (2995)          | C2          | INFORMATION/CONFERENCE               |
| CACHE CREEK CHAPEL (6043)            | D6          | S ATM                                |
| CEMETERY-POST                        | C4          | II DINING                            |
| GOLF CLUBHOUSE (MULLIGAN'S) (1270)   | A5          | E ENTERTAINMENT/THEATER              |
| HOLIDAY INN EXPRESS (5676/5678)      | D4          | FUEL/SHOPPETTE                       |
| KEY GATE (EAST)                      | D5          | HOTEL                                |
| KEY GATE (WEST)                      | D5          | M MUSEUM                             |
| MUSEUM, AIR DEFENSE ARTILLERY (1507) | В3          | PX POST EXCHANGE                     |
| MUSEUM, FIELD ARTILLERY (238)        | C5          | → MEDICAL CLINIC *NO EMERGENCY ROOM* |
| MUSEUM, FORT SILL (435)              | C5          | SCHOOL                               |
| PATRIOT CLUB (500)                   | B4          | GOLF COURSE                          |
| POST EXCHANGE (PX) & FOOD COUR       | т вз        | NATURE AREA                          |
| PRIDE PARK (FAMILY DAY)              | D6          | F PICNIC AREA                        |
| SCOTT GATE (FT. SILL BLVD.)          | F3          | ₩ILDLIFE AREA                        |
| SHERIDAN THEATER (3261)              | D2          | RV PARK                              |
| WELCOME CENTER (HARTELL HALL) (4700  | D) E3       | CACHE CREEK CHAPEL                   |