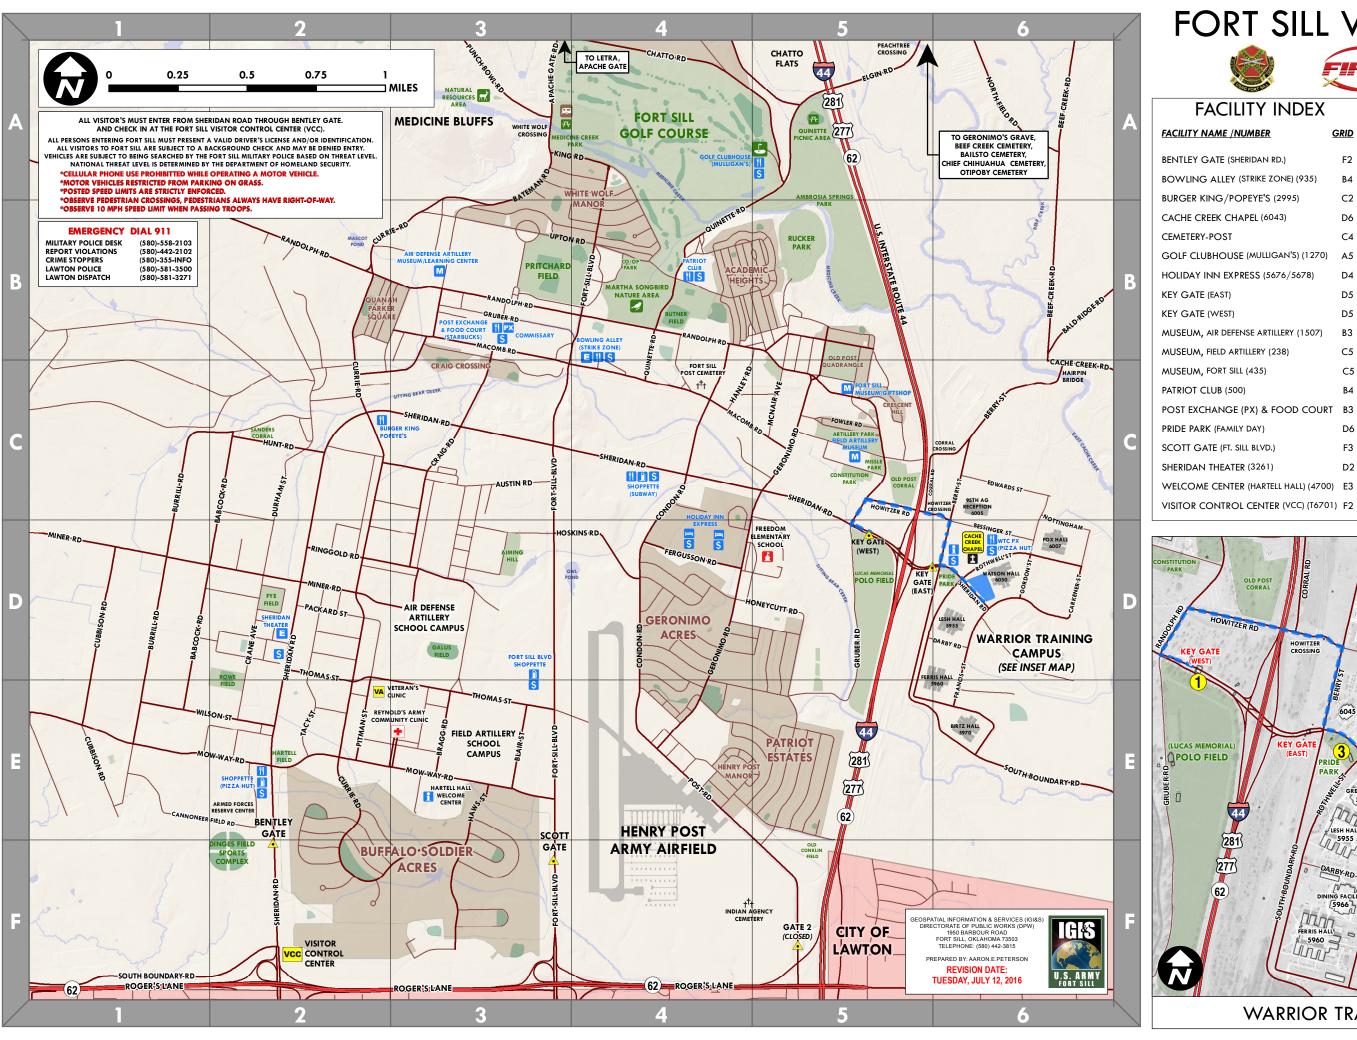

## FORT SILL VISITOR MAP

BLUE ROUTE (BCT GRADUATION ACTIVITIES)

| FACILITY INDEX                       |             | LEGEND                               |
|--------------------------------------|-------------|--------------------------------------|
| FACILITY NAME /NUMBER                | <u>GRID</u> | VCC VISITOR CONTROL CENTER (VCC)     |
| BENTLEY GATE (SHERIDAN RD.)          | F2          | ▲ SECURITY GATE (CHECKPOINT)         |
| BOWLING ALLEY (STRIKE ZONE) (935)    | B4          | VA VA CLINIC                         |
| BURGER KING/POPEYE'S (2995)          | C2          | INFORMATION/CONFERENCE               |
| CACHE CREEK CHAPEL (6043)            | D6          | S ATM                                |
| CEMETERY-POST                        | C4          | II DINING                            |
| GOLF CLUBHOUSE (MULLIGAN'S) (1270)   | A5          | E ENTERTAINMENT/THEATER              |
| HOLIDAY INN EXPRESS (5676/5678)      | D4          | FUEL/SHOPPETTE                       |
| KEY GATE (EAST)                      | D5          | HOTEL                                |
| KEY GATE (WEST)                      | D5          | M MUSEUM                             |
| MUSEUM, AIR DEFENSE ARTILLERY (1507) | В3          | PX POST EXCHANGE                     |
| MUSEUM, FIELD ARTILLERY (238)        | C5          | → MEDICAL CLINIC *NO EMERGENCY ROOM* |
| MUSEUM, FORT SILL (435)              | C5          | SCHOOL                               |
| PATRIOT CLUB (500)                   | B4          | GOLF COURSE                          |
| POST EXCHANGE (PX) & FOOD COUR       | т вз        | NATURE AREA                          |
| PRIDE PARK (FAMILY DAY)              | D6          | F PICNIC AREA                        |
| SCOTT GATE (FT. SILL BLVD.)          | F3          | ₩ILDLIFE AREA                        |
| SHERIDAN THEATER (3261)              | D2          | RV PARK                              |
| WELCOME CENTER (HARTELL HALL) (4700  | D) E3       | CACHE CREEK CHAPEL                   |