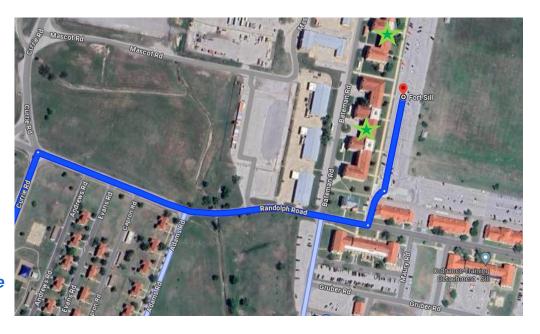

### From Rogers Lane exit north onto Sheridan Road

- Drive 1.6 miles along Sheridan Rd
- **Turn LEFT onto Currie Rd**
- Drive .5 miles and turn RIGHT onto Randolph Rd at the stop sign
- (parking lot is on left just after Bateman Rd)
- Building 1602/1603 (Twin Sisters Barracks) will be on the left.