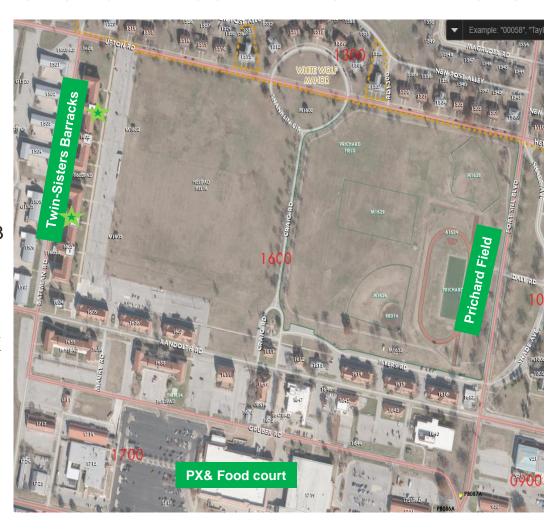

## DRIVING DIRECTIONS TO THE COMPETITOR BARRACKS

Twin-Sisters Barracks Address: 1602 & 1603 Bateman Rd, Fort Sill OK, 73503

Key Gate West Address (off I-44): 6099 Sheridan Rd, Lawton, OK 73503

Sheridan Bentley Gate
Address(Fort Sill Visitor Center):
6701 NW Sheridan Road Lawton, OK
73503

# **Driving Directions**

Twin-Sisters Barracks Address: 1602 & 1603 Bateman Rd, Fort Sill OK, 73503

**Key Gate West Address (off I-44):** 6099 Sheridan Rd, Lawton, OK 73503

Sheridan Bentley Gate Address(Fort Sill Visitor Center):

- Building 1602/1603 (Twin Sisters Barracks) will be on the left.