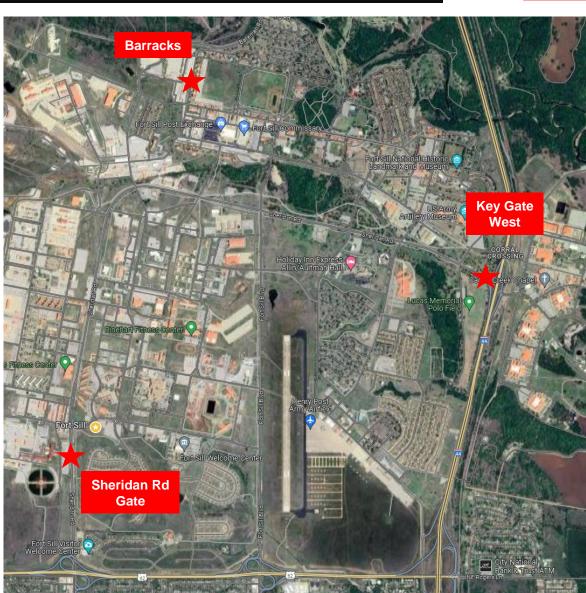

## DRIVING DIRECTIONS TO THE COMPETITOR BARRACKS

Twin-Sisters Barracks Address: 1602 & 1603 Bateman Rd, Fort Sill OK, 73503

Key Gate West Address (off I-44): 6099 Sheridan Rd, Lawton, OK 73503

Sheridan Bentley Gate
Address(Fort Sill Visitor Center):
6701 NW Sheridan Road Lawton, OK
73503

# **Driving Directions**

Twin-Sisters Barracks Address: 1602 & 1603 Bateman Rd, Fort Sill OK, 73503

**Key Gate West Address (off I-44):** 6099 Sheridan Rd, Lawton, OK 73503

Sheridan Bentley Gate Address(Fort Sill Visitor Center):

## DIRECTIONS TO THE COMPETITOR BARRACKS from I-44 Key Gate West Entrance

#### Take Exit 41 off I-44

 This will take you onto Fort Sill, merge west off the exit

## DIRECTIONS TO THE COMPETITOR BARRACKS from Rogers Lane/US62 Sheridan Road Gate Entrance

### From Rogers Lane exit north onto Sheridan Road

- Drive 1.6 miles along Sheridan Rd
- **Turn LEFT onto Currie Rd**
- Drive .5 miles and turn RIGHT onto Randolph Rd at the stop sign
- (parking lot is on left just after Bateman Rd)
- Building 1602/1603 (Twin Sisters Barracks) will be on the left.