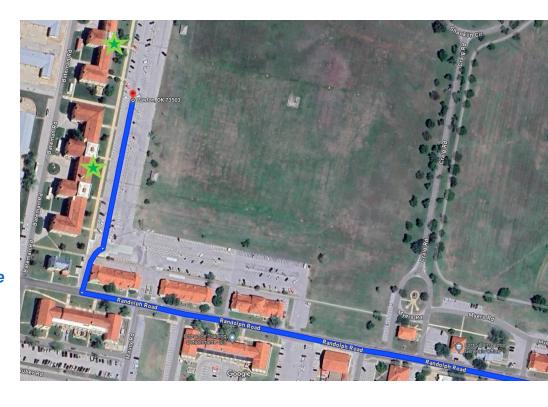

## **Upon clearing the gate take your first** right onto Randolph Road

- Follow Randolph Rd for 2.1 miles
- Turn right into the parking lot
- (parking lot is immediately after Maury Rd and just before Bateman Rd)

- Building 1602/1603 (Twin Sisters Barracks) will be on the left.