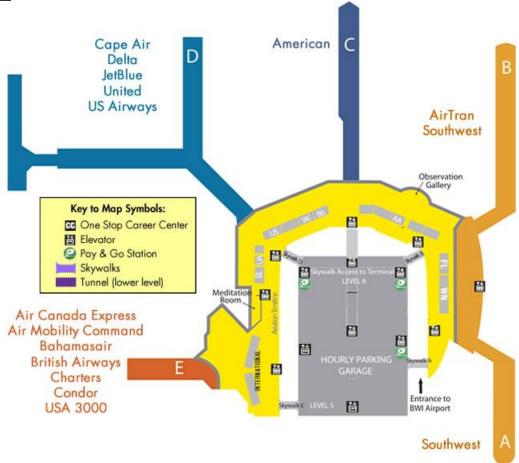

NITIES**

USO Lounge 0600-2200 daily w/ FREE WiFi, ATM, drinks & snacks for its authorized patrons Vending, Shopping & Dining located throughout the Airport M&T Bank Located near Gate A and ATMs located throughout the Airport

\*Disclaimer: The appearance of the above commercial services and website does not constitute endorsement by the United States Department of Defense, AMC, or the information, products or services contained therein. The information provided is solely for customer information and convenience attained through a random internet searches of services in close proximity of BWI.

#### **BWI Parking Information**

BWI has several Short and Long term options available ranging from \$8 - \$22 dollars per day (rates subject to change w/ out notice).



#### **BWI AIRPORT MAP**