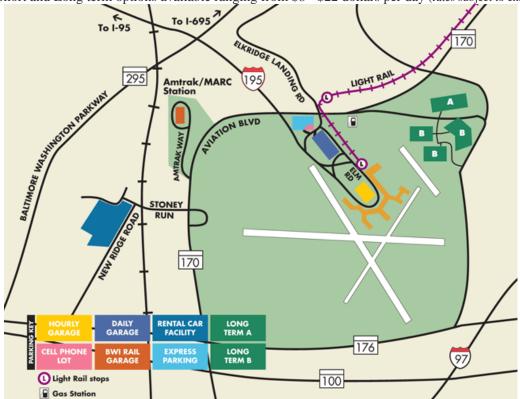

#### **BWI Parking Information**

BWI has several Short and Long term options available ranging from \$8 - \$22 dollars per day (rates subject to change w/ out notice).

#### **BWI AIRPORT MAP**